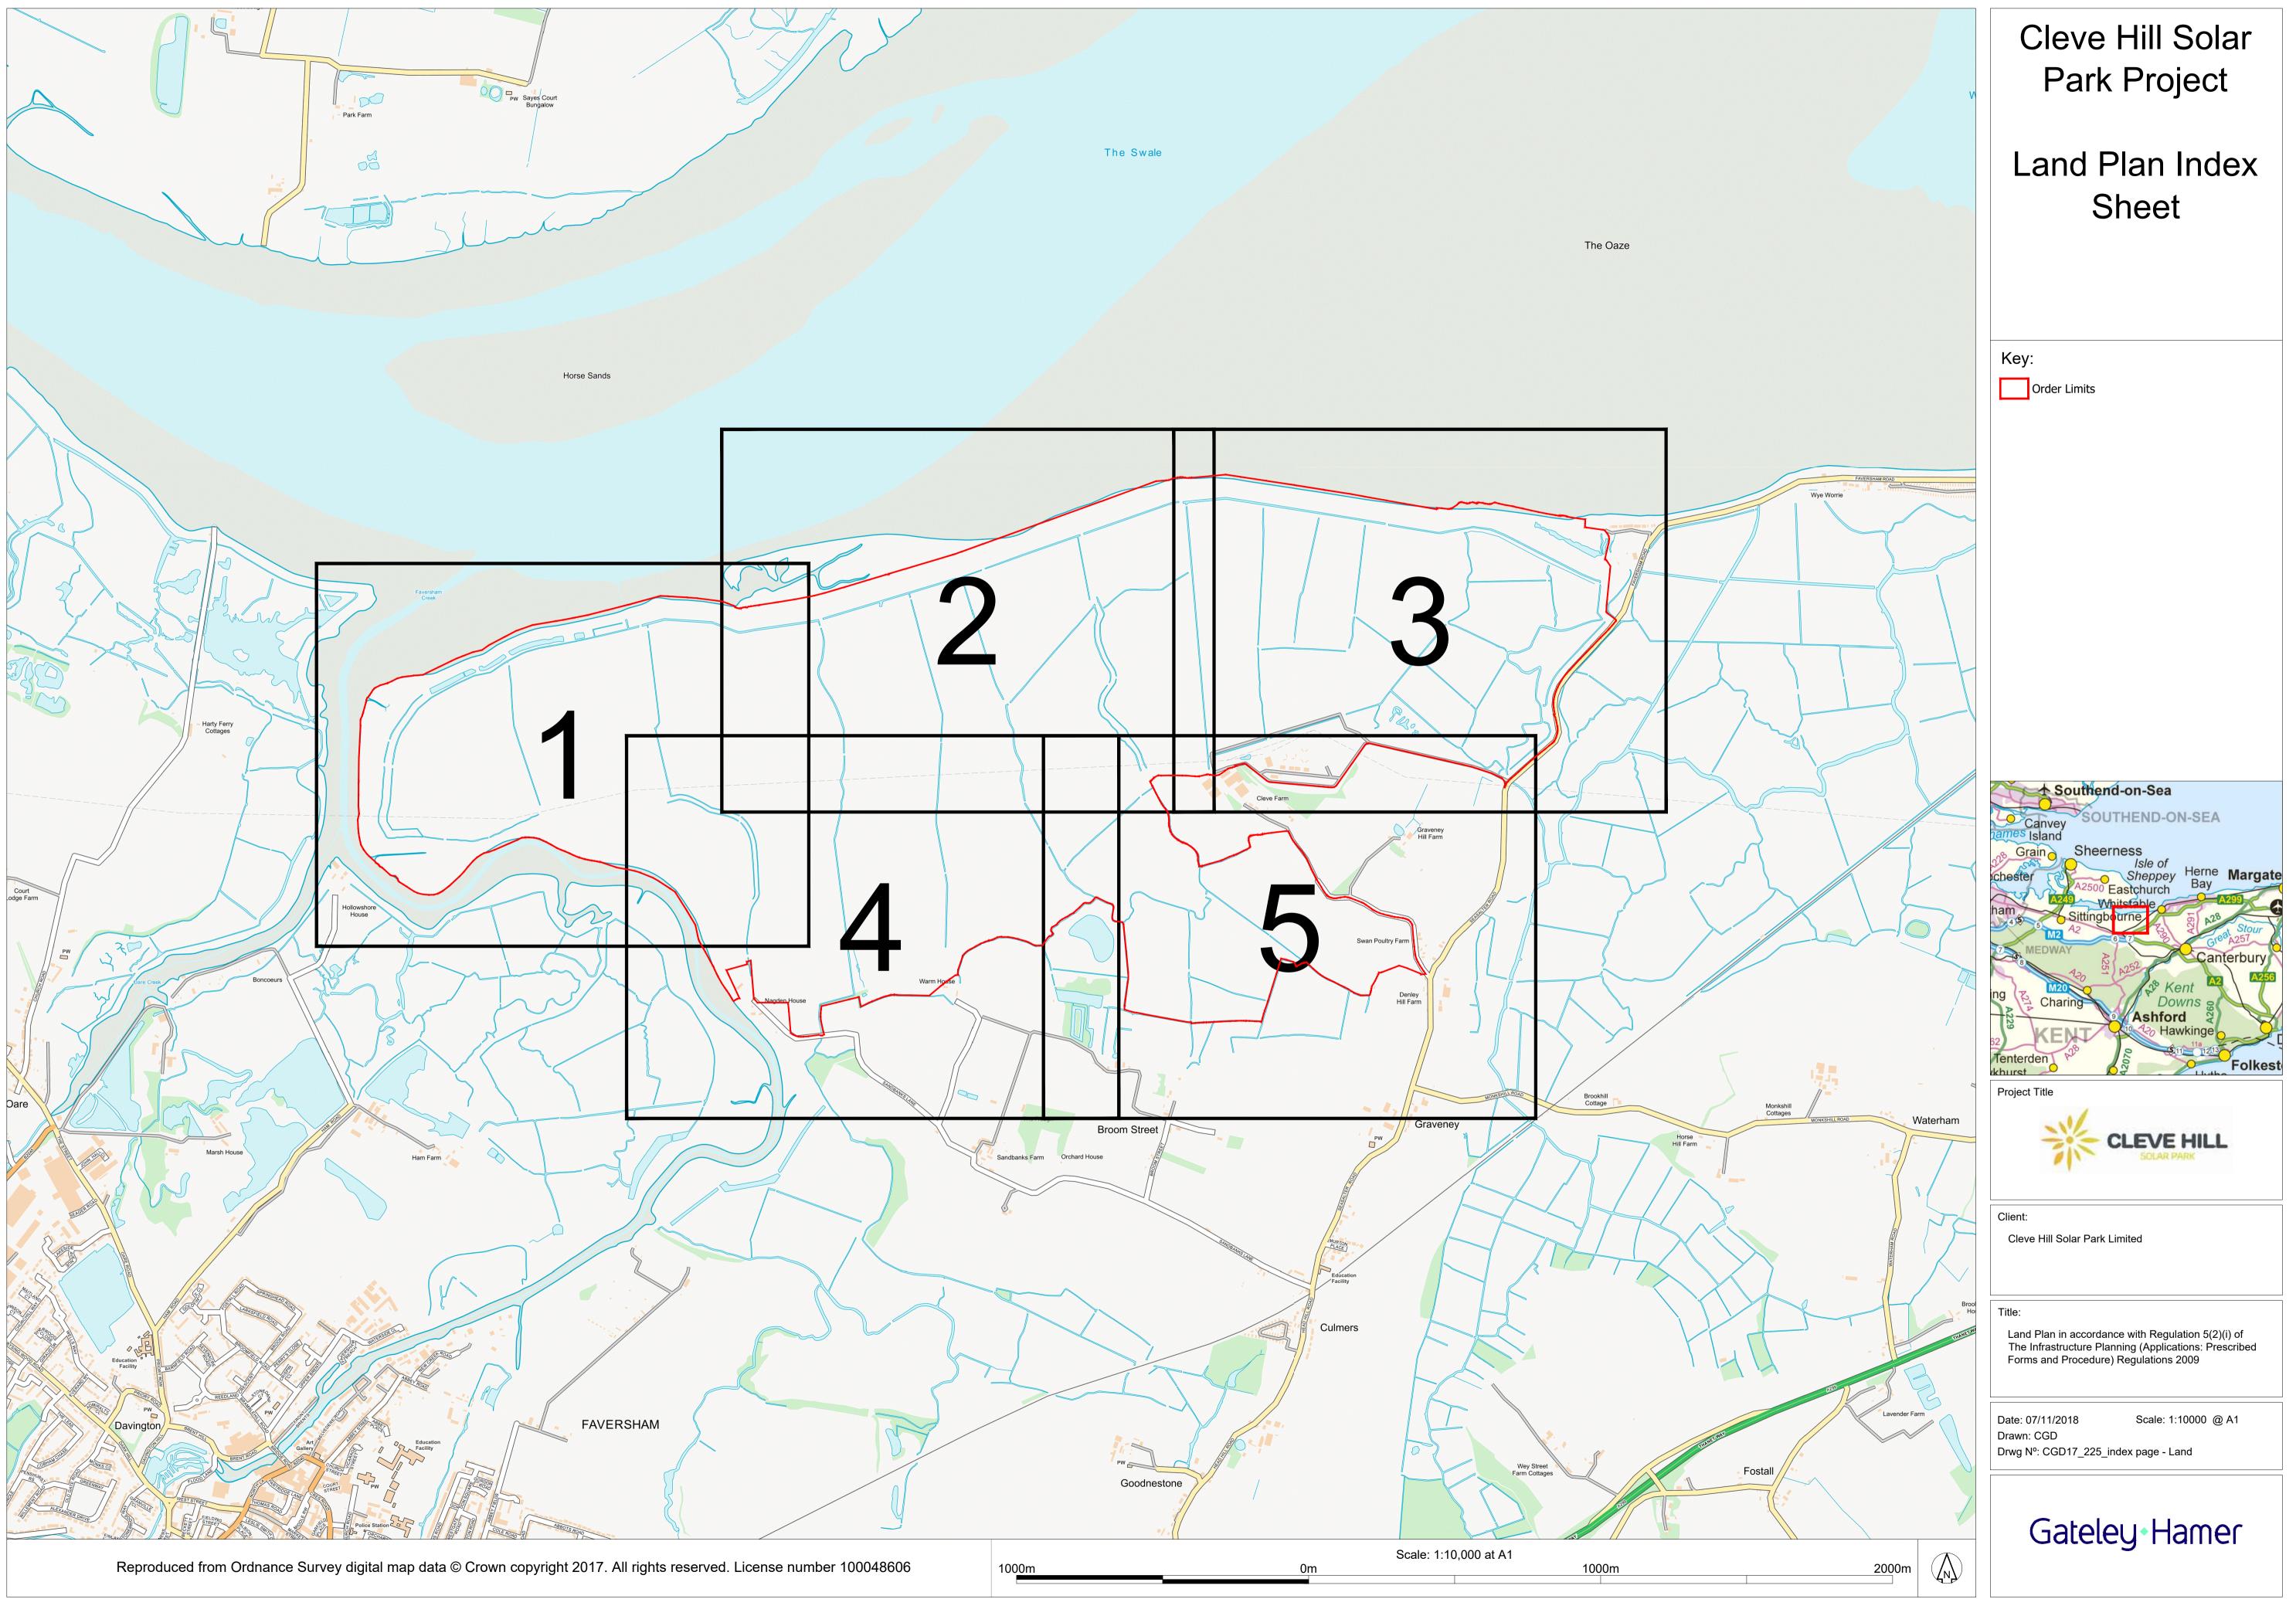

## **CLEVE HILL SOLAR PARK**

## LAND PLAN

November 2018 Revision A

Document Reference: 2.1 APFP Regulation: 5(2)(i)

www.clevehillsolar.com

| temporary use of lar<br>it is proposed to ext<br>servitudes and other<br>Rights (including res<br>acquired and tempo                                                           | ulsorily acquired and<br>and in relation to which<br>nguish easements,  |
|--------------------------------------------------------------------------------------------------------------------------------------------------------------------------------|-------------------------------------------------------------------------|
| NOTES :                                                                                                                                                                        | t numbers. Please refer to the                                          |
| 1. These Land Plans should                                                                                                                                                     | mation about these plots,                                               |
| other plans and documents in the                                                                                                                                               | f each plot (in square metre).                                          |
| application, in particular the Bool                                                                                                                                            | ference to the relevant sheet of                                        |
| 2. The numbers relate to plo                                                                                                                                                   | g convention a plot number                                              |
| Book of Reference for more infor                                                                                                                                               | owed by the actual plot number                                          |
| including the approximate area of                                                                                                                                              | heet number (sheet 2) and "05"                                          |
| Client:                                                                                                                                                                        | EVE HILL                                                                |
| Cleve Hill Solar Park Limite                                                                                                                                                   | SOLAR PARK                                                              |
| Title:<br>Land Plan in accordance w<br>The Infrastructure Planning<br>Forms and Procedure) Reg<br>Sheet 1a of 5<br>Date: 08/11/2018<br>Drawn: CGD<br>Drwg Nº: CGD17_225_Land I | (Applications: Prescribed<br>ulations 2009<br>Scale: 1:100 @ A1<br>Plan |