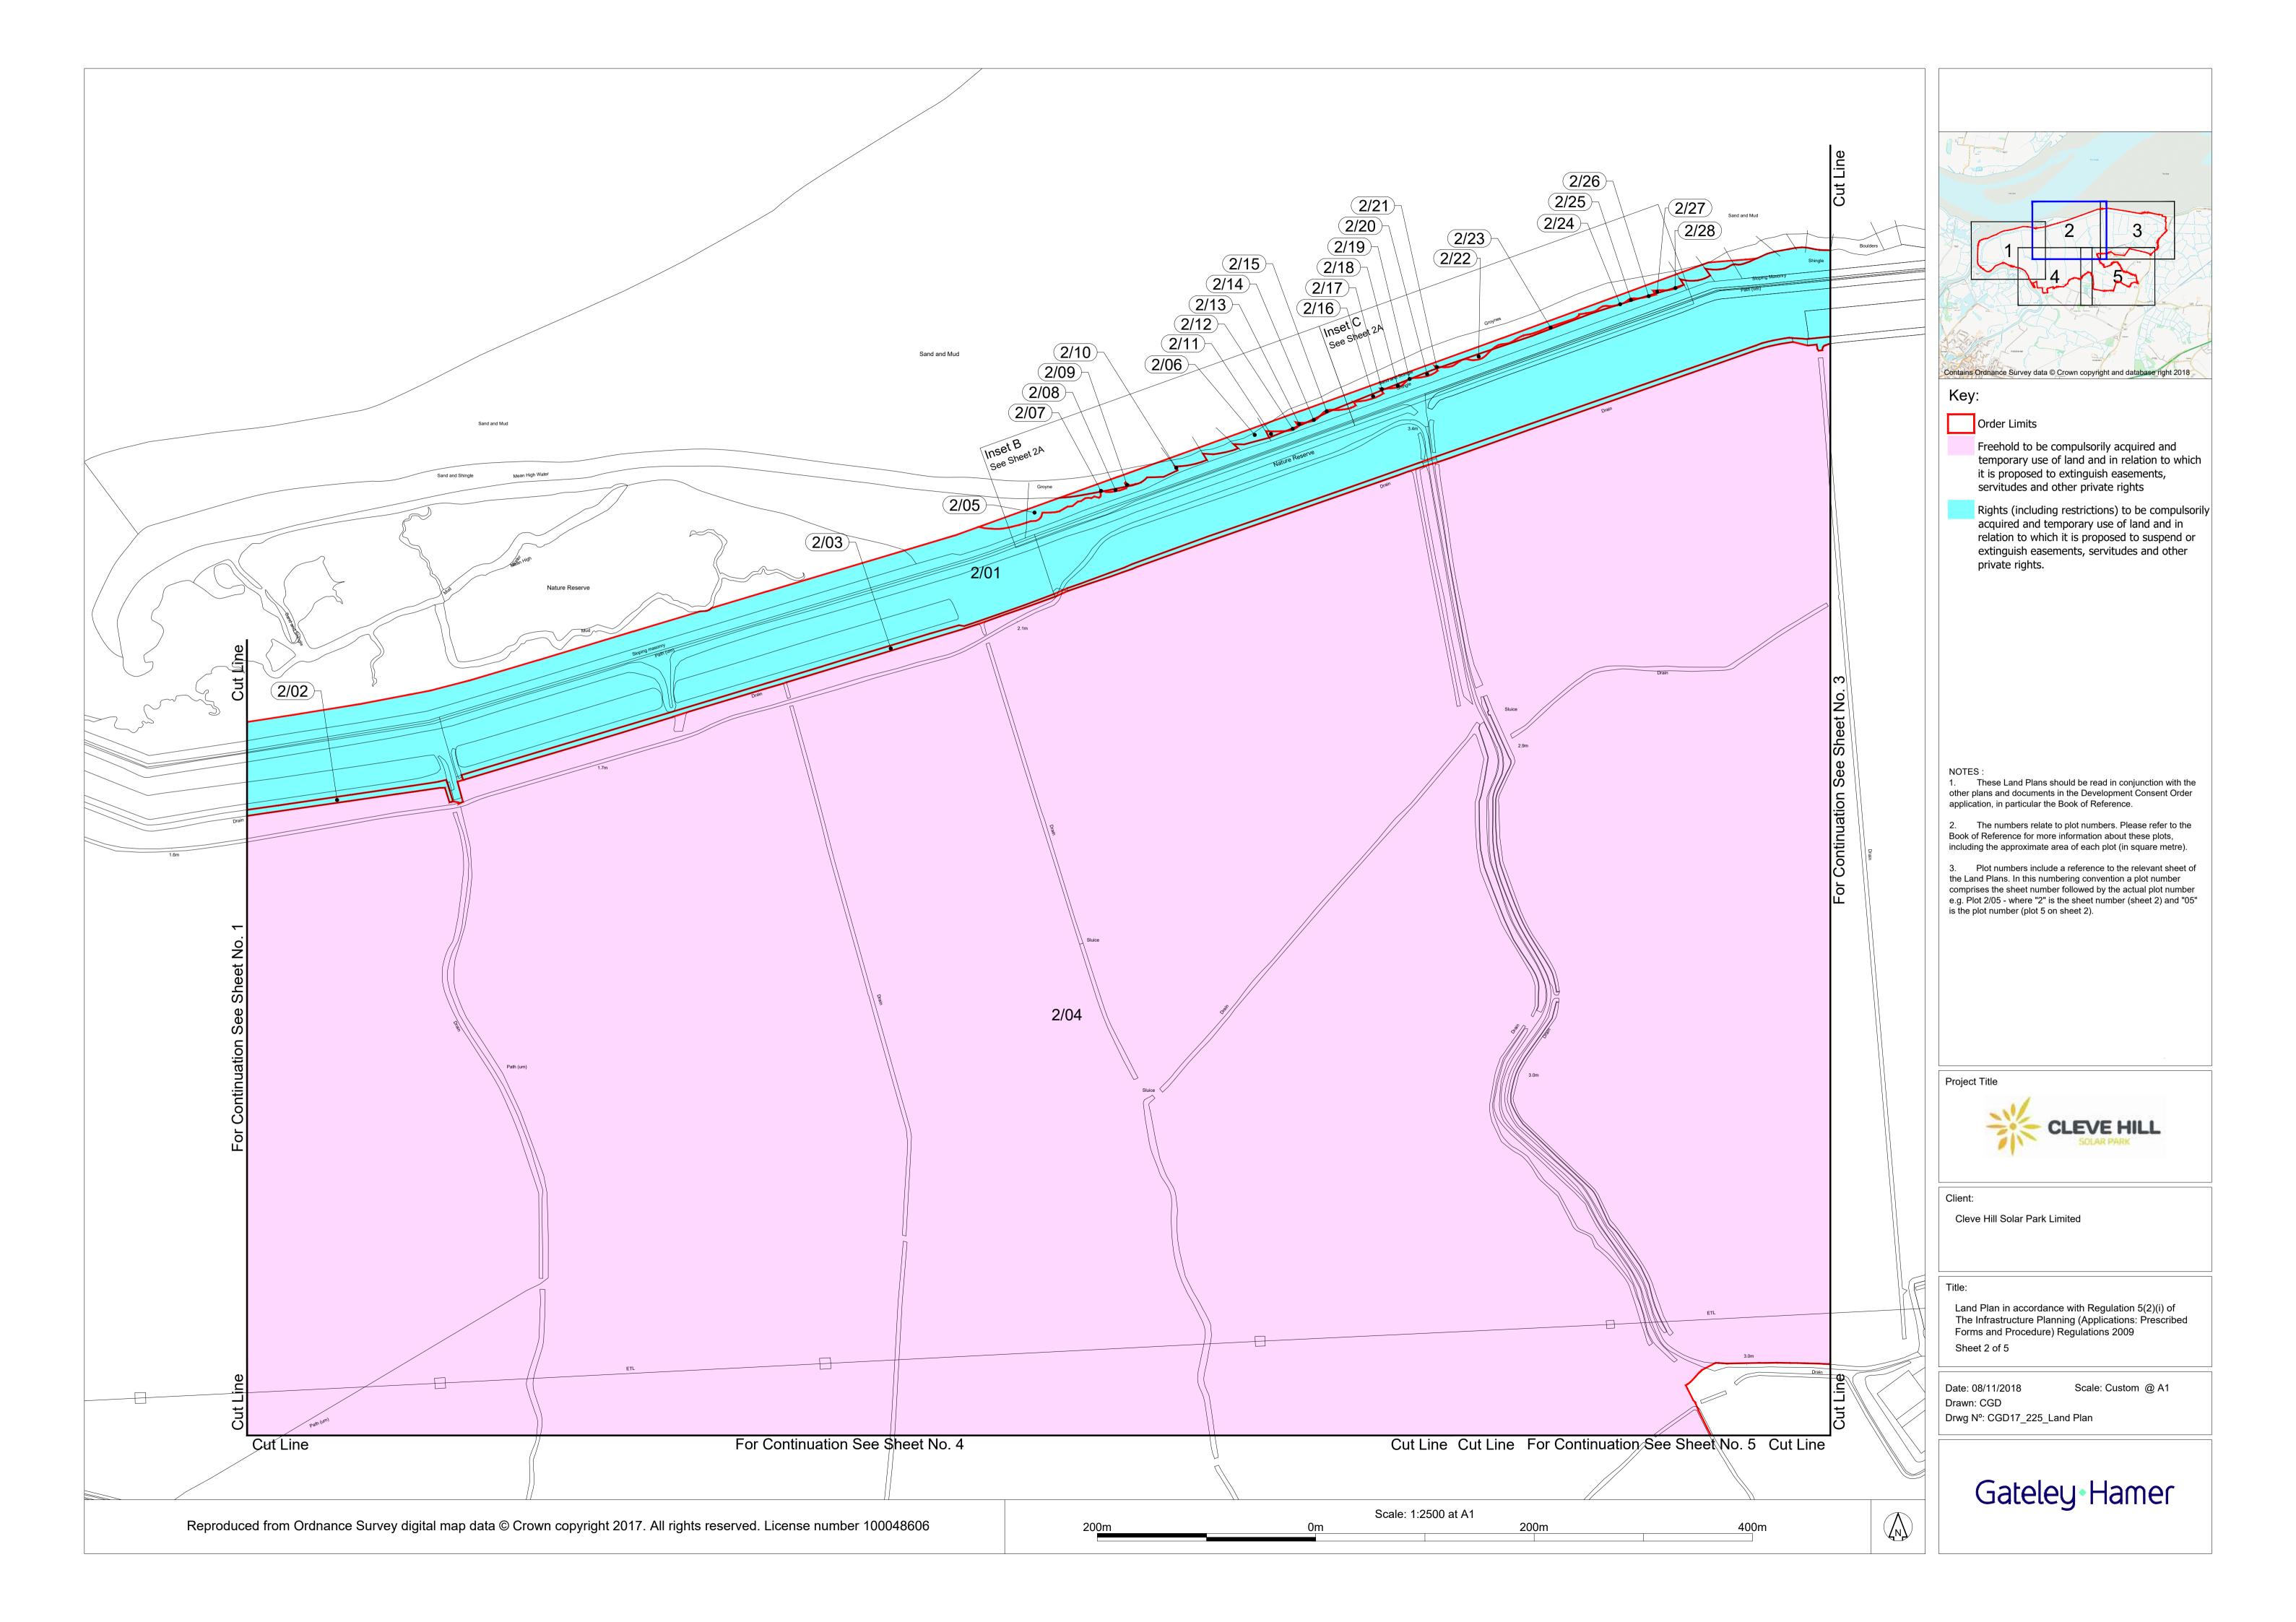

Cleve Hill Solar Park Limited

Title:

Land Plan in accordance with Regulation 5(2)(i) of The Infrastructure Planning (Applications: Prescribed Forms and Procedure) Regulations 2009 Sheet 2a of 5

Date: 08/11/2018 Scale: 1:500 @ A1 Drawn: CGD Drwg Nº: CGD17\_225\_Land Plan