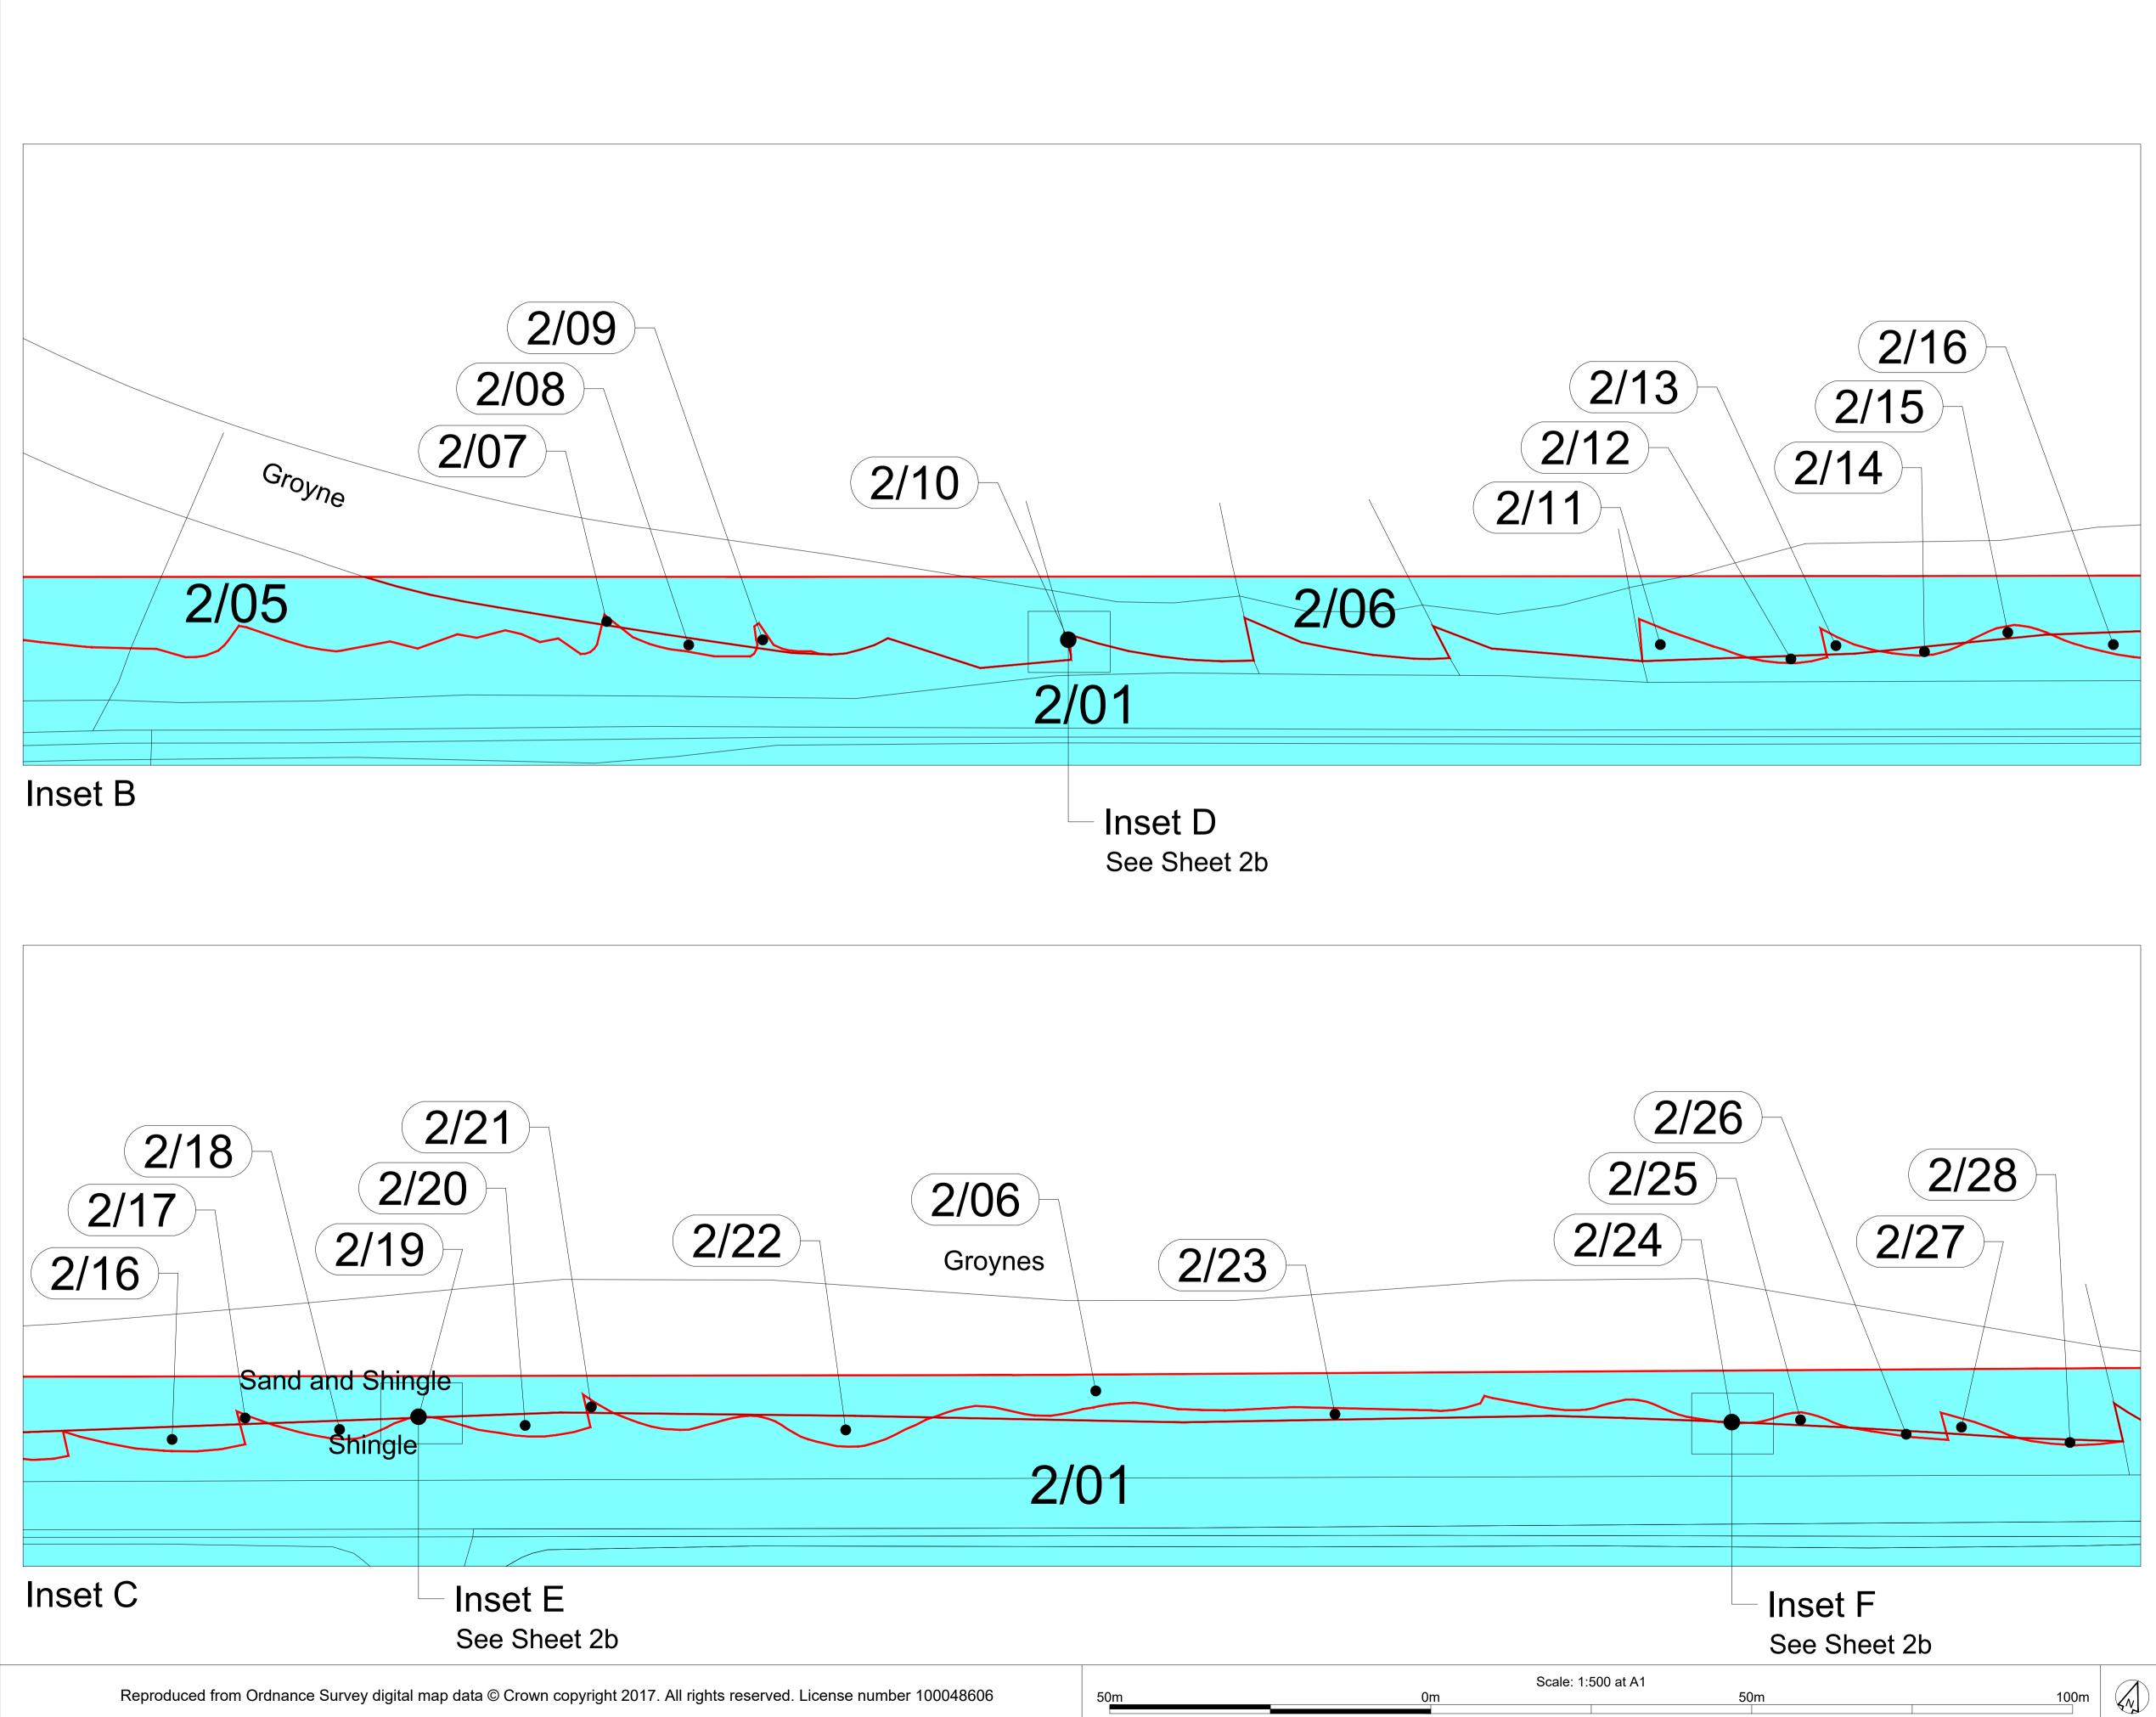

100m

(N)

Contains Ordnance Survey data © Crown copyright and database right 2018 Key: Order Limits Freehold to be compulsorily acquired and temporary use of land and in relation to which it is proposed to extinguish easements, servitudes and other private rights Rights (including restrictions) to be compulsorily acquired and temporary use of land and in relation to which it is proposed to suspend or extinguish easements, servitudes and other private rights. NOTES : 1. These Land Plans should be read in conjunction with the other plans and documents in the Development Consent Order application, in particular the Book of Reference. 2. The numbers relate to plot numbers. Please refer to the Book of Reference for more information about these plots, including the approximate area of each plot (in square metre). Plot numbers include a reference to the relevant sheet of the Land Plans. In this numbering convention a plot number comprises the sheet number followed by the actual plot number e.g. Plot 2/05 - where "2" is the sheet number (sheet 2) and "05" is the plot number (plot 5 on sheet 2). Project Title **CLEVE HILL** -Client:

Cleve Hill Solar Park Limited

Title:

Land Plan in accordance with Regulation 5(2)(i) of The Infrastructure Planning (Applications: Prescribed Forms and Procedure) Regulations 2009 Sheet 2a of 5

Date: 08/11/2018 Scale: 1:500 @ A1 Drawn: CGD Drwg Nº: CGD17\_225\_Land Plan