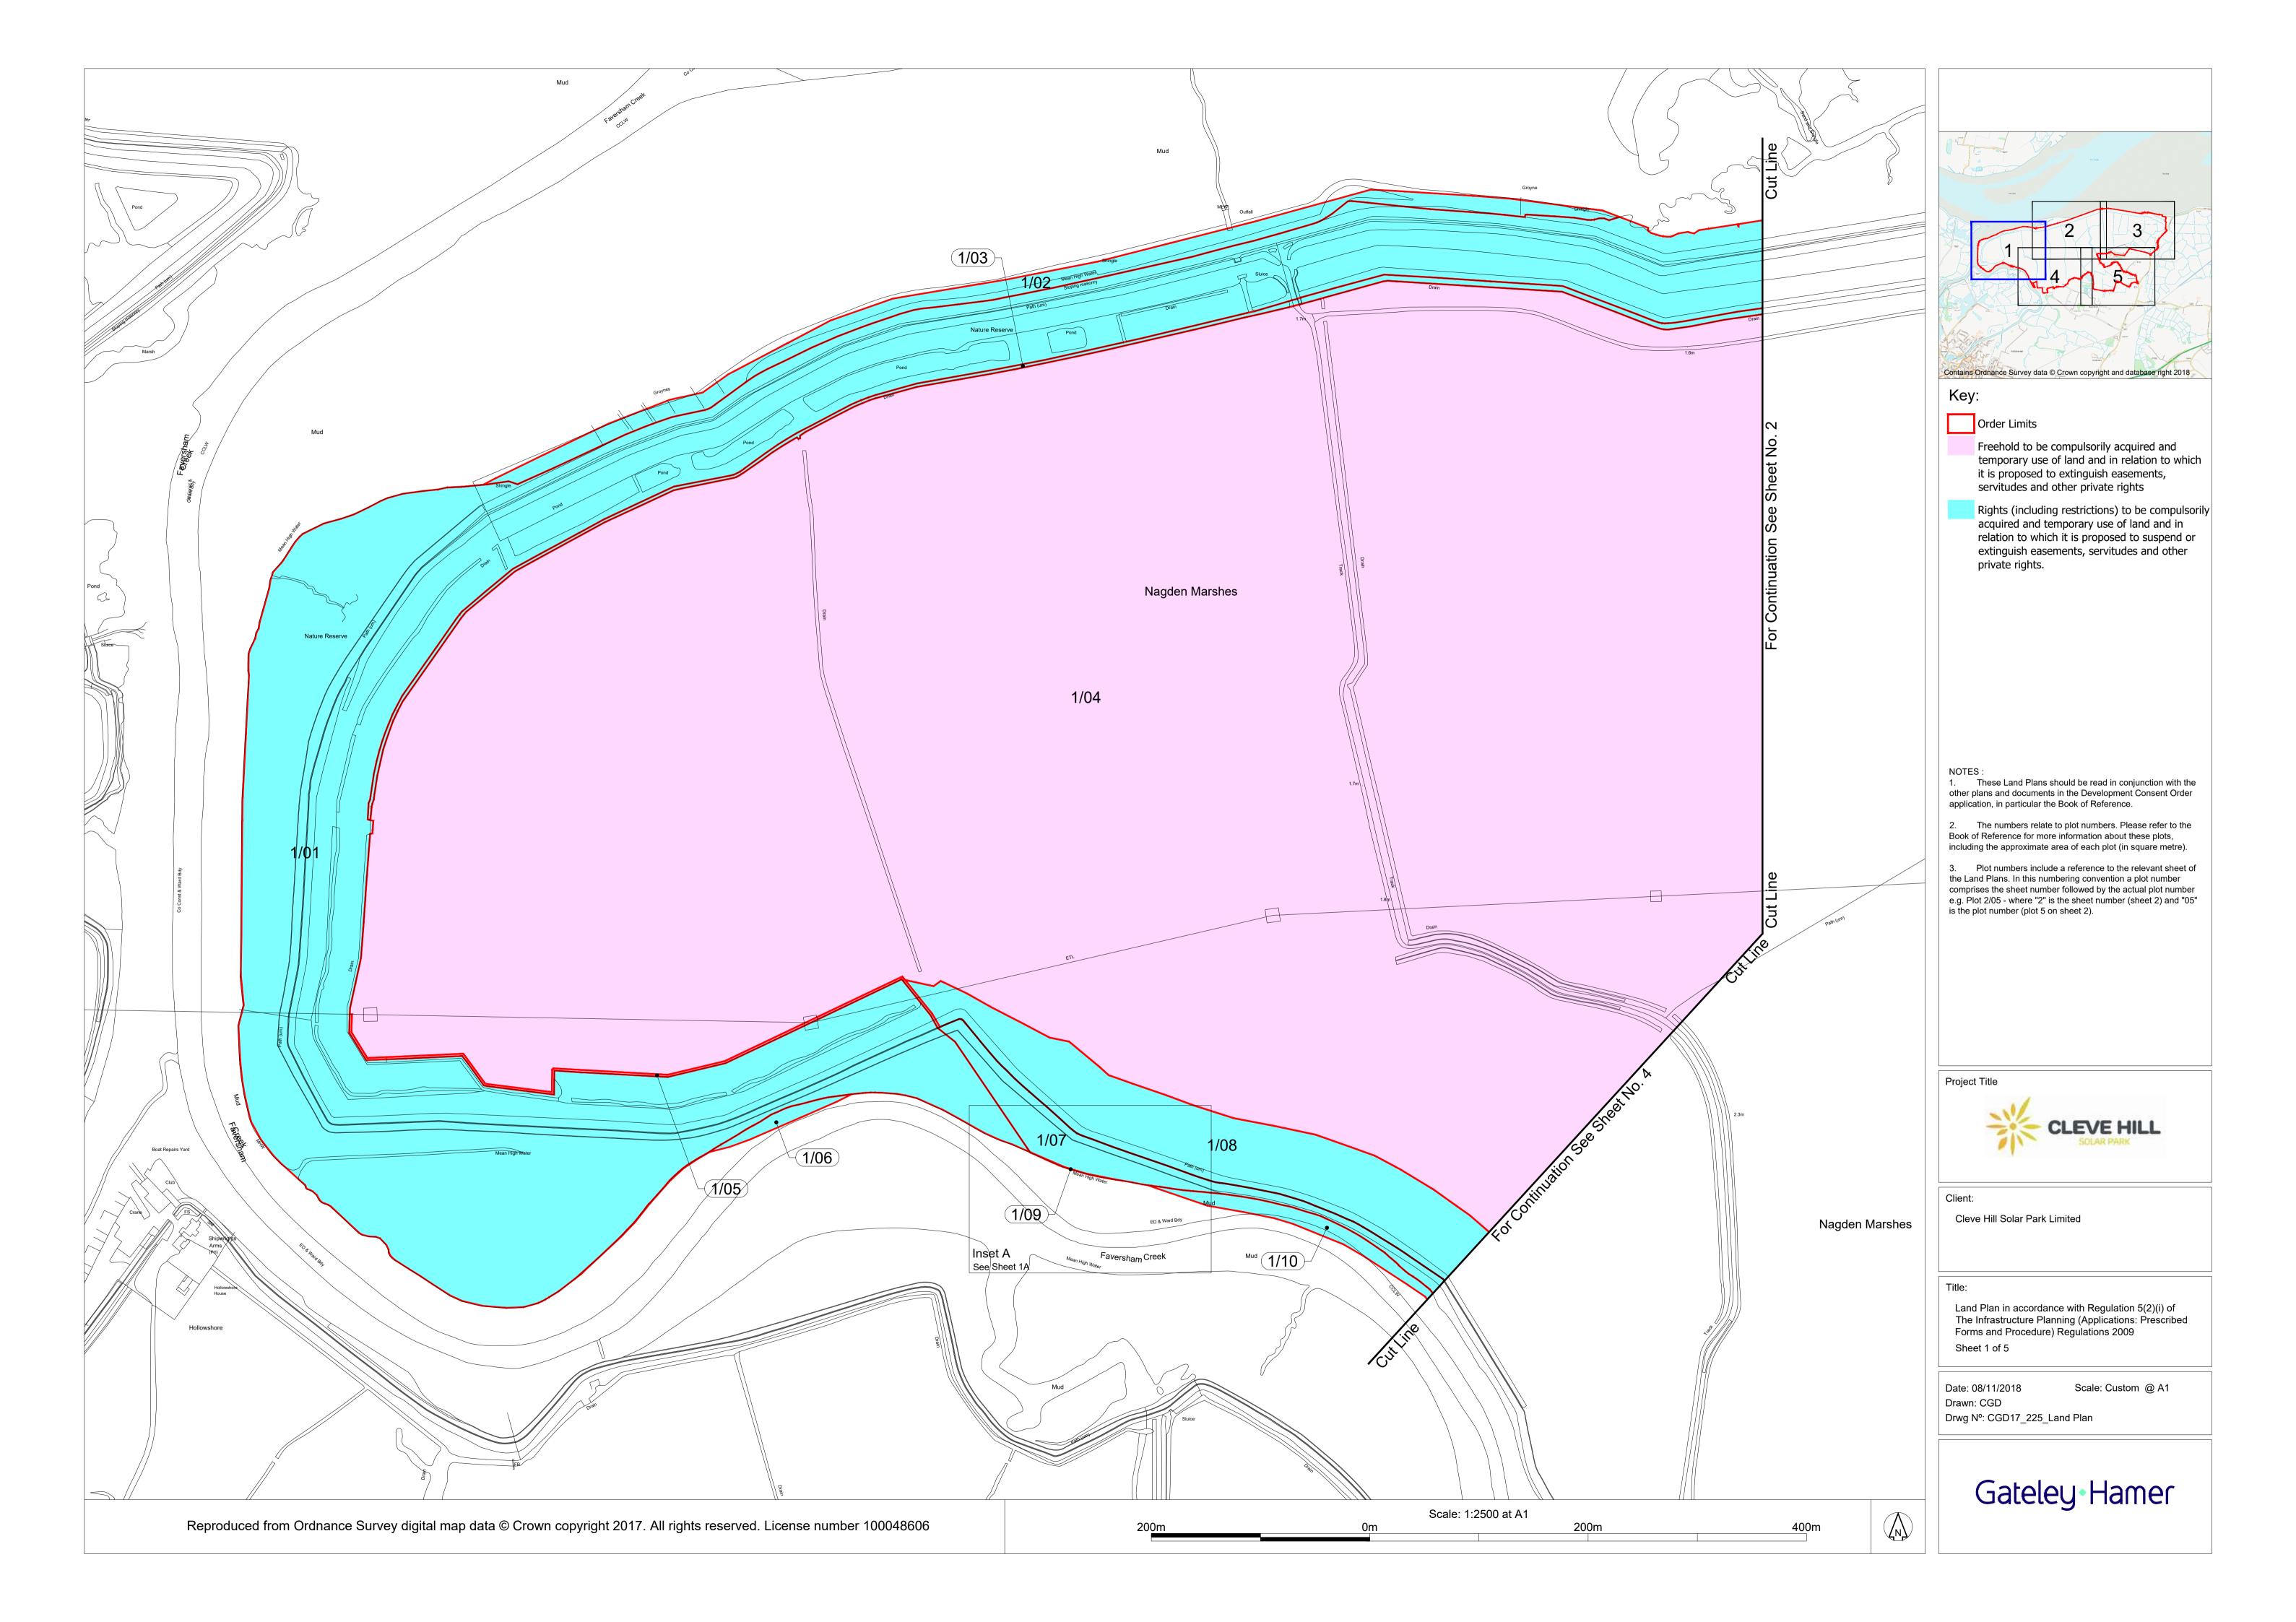

## LAND PLAN

November 2018 Revision A

Document Reference: 2.1 APFP Regulation: 5(2)(i)

www.clevehillsolar.com

| temporary use of lar<br>it is proposed to ext<br>servitudes and other<br>Rights (including res<br>acquired and tempo                                                           | ulsorily acquired and<br>and in relation to which<br>nguish easements,  |
|--------------------------------------------------------------------------------------------------------------------------------------------------------------------------------|-------------------------------------------------------------------------|
| NOTES :                                                                                                                                                                        | t numbers. Please refer to the                                          |
| 1. These Land Plans should                                                                                                                                                     | mation about these plots,                                               |
| other plans and documents in the                                                                                                                                               | f each plot (in square metre).                                          |
| application, in particular the Bool                                                                                                                                            | ference to the relevant sheet of                                        |
| 2. The numbers relate to plo                                                                                                                                                   | g convention a plot number                                              |
| Book of Reference for more infor                                                                                                                                               | owed by the actual plot number                                          |
| including the approximate area of                                                                                                                                              | heet number (sheet 2) and "05"                                          |
| Client:                                                                                                                                                                        | EVE HILL                                                                |
| Cleve Hill Solar Park Limite                                                                                                                                                   | SOLAR PARK                                                              |
| Title:<br>Land Plan in accordance w<br>The Infrastructure Planning<br>Forms and Procedure) Reg<br>Sheet 1a of 5<br>Date: 08/11/2018<br>Drawn: CGD<br>Drwg Nº: CGD17_225_Land I | (Applications: Prescribed<br>ulations 2009<br>Scale: 1:100 @ A1<br>Plan |