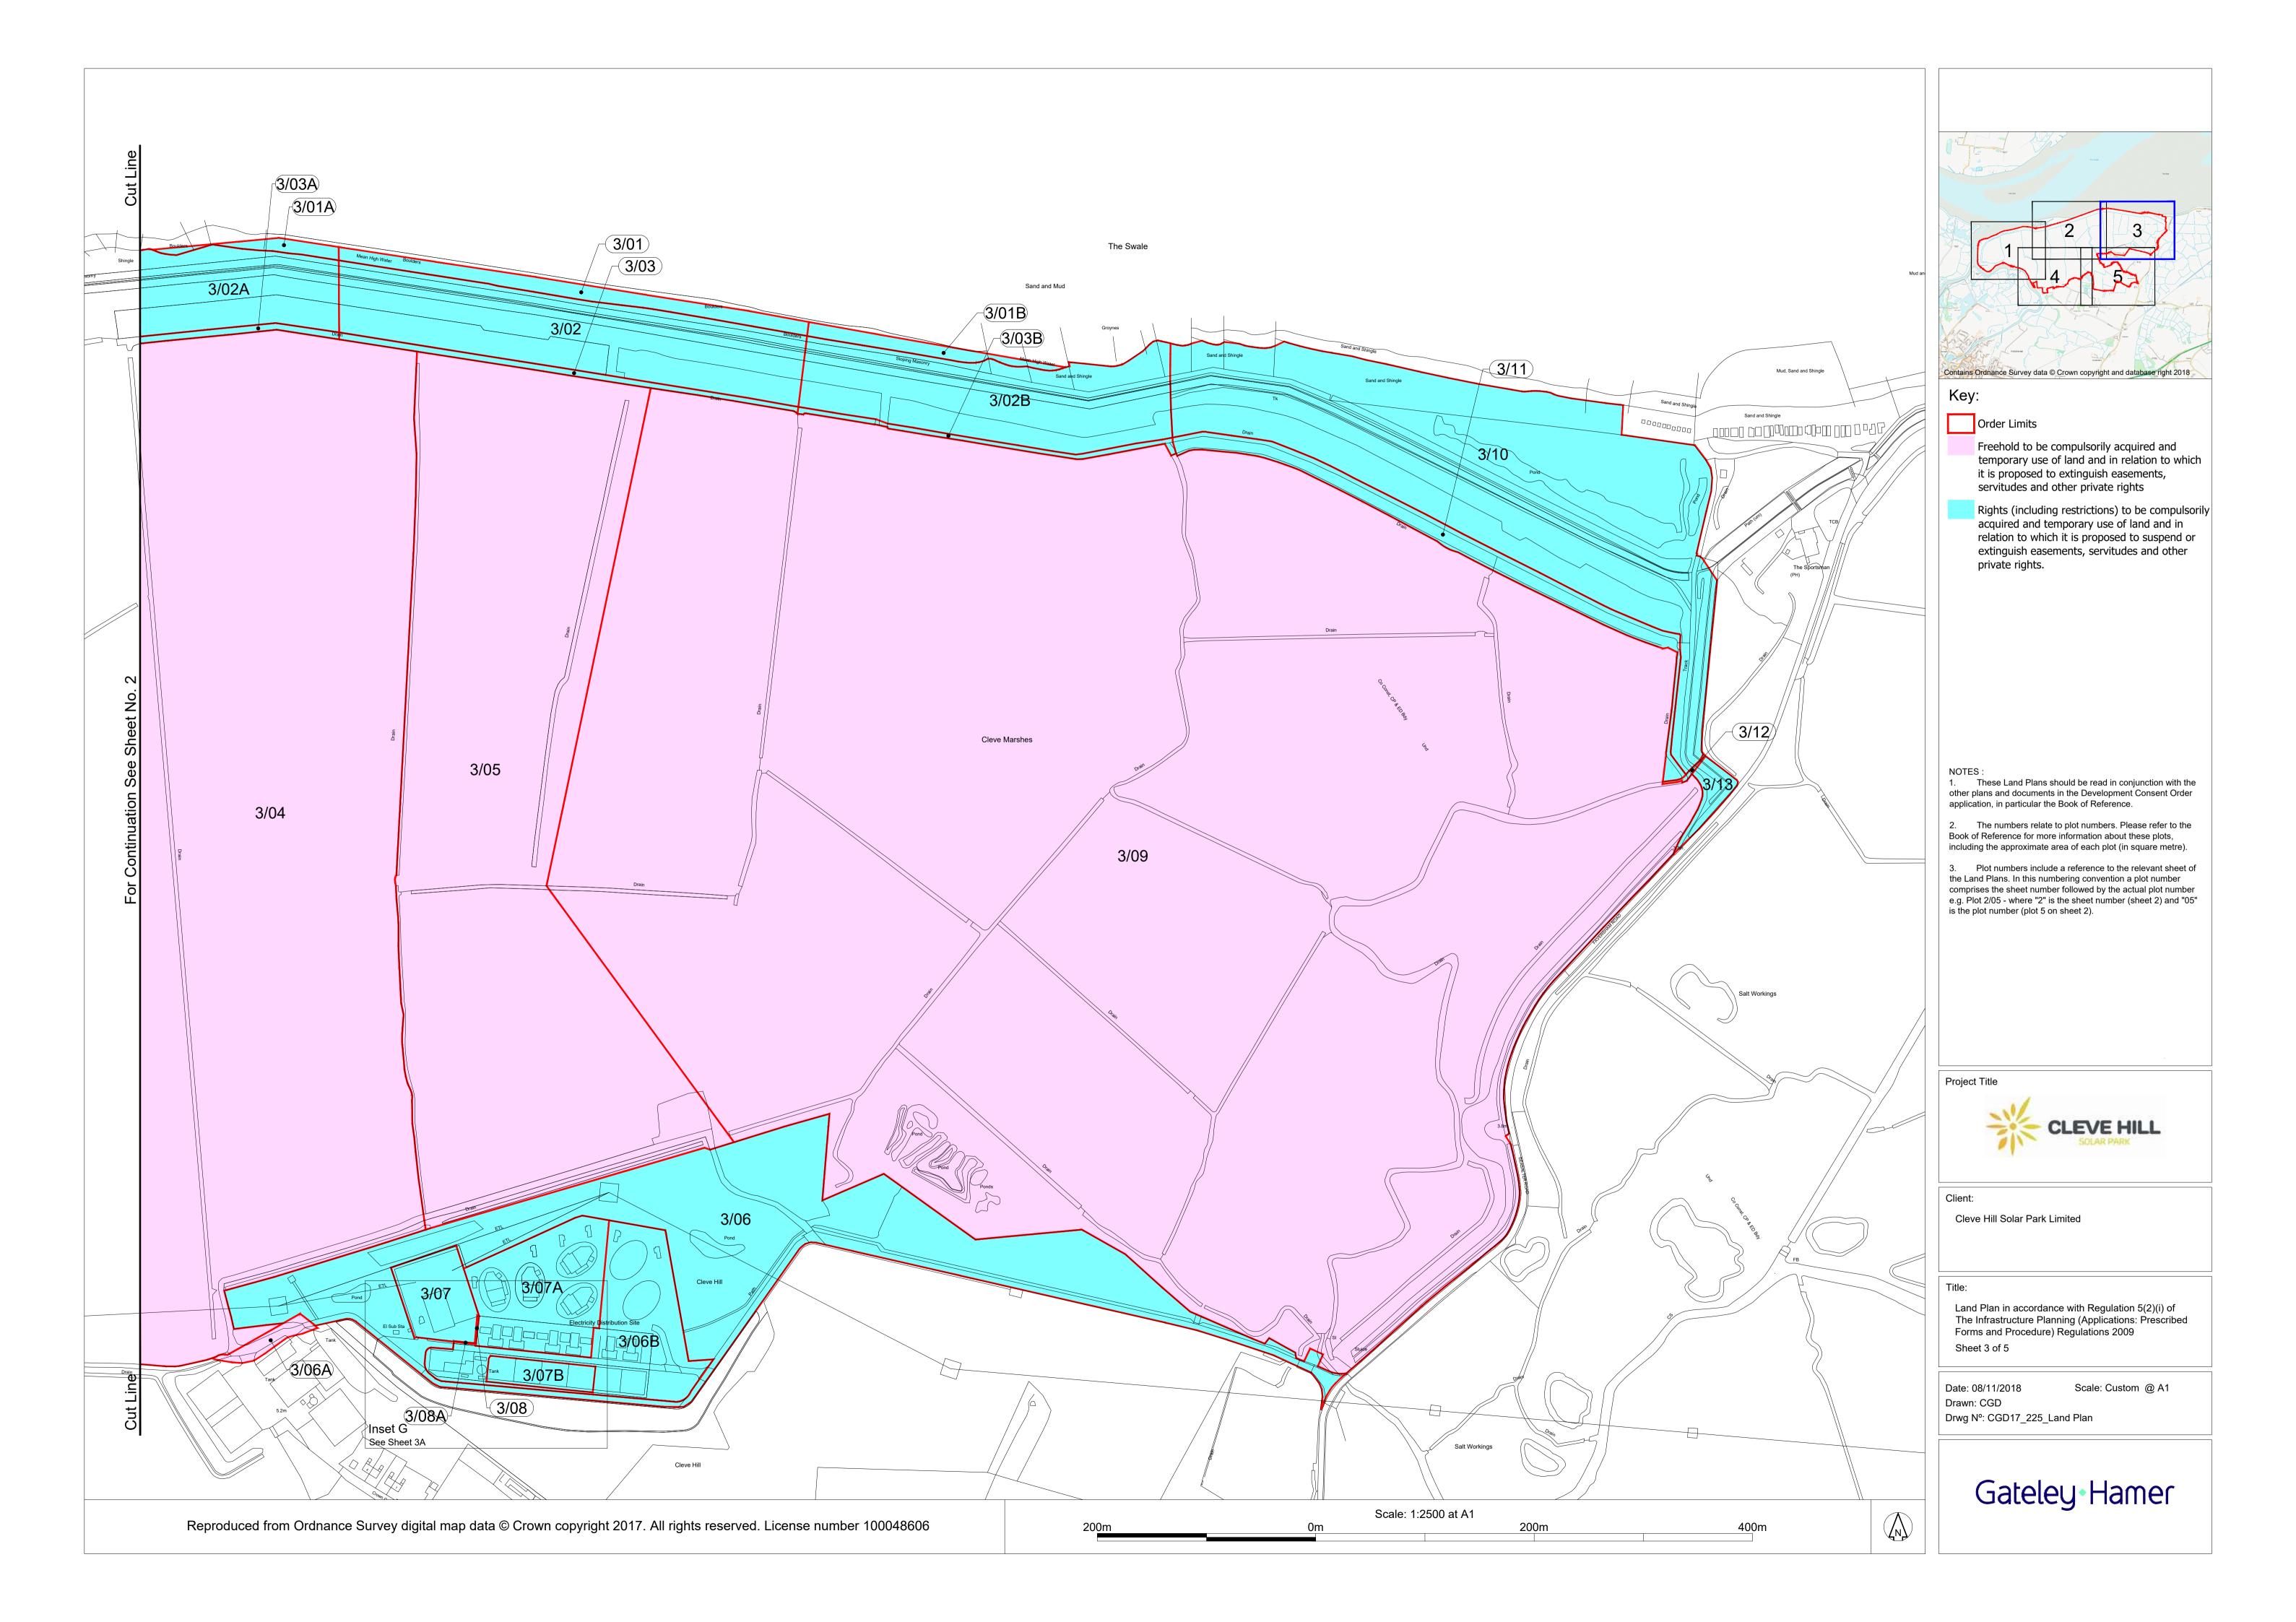

100m

(N)

Contains Ordnance Survey data © Crown copyright and database right 2018 Key: Order Limits Freehold to be compulsorily acquired and temporary use of land and in relation to which it is proposed to extinguish easements, servitudes and other private rights Rights (including restrictions) to be compulsorily acquired and temporary use of land and in relation to which it is proposed to suspend or extinguish easements, servitudes and other private rights. NOTES : 1. These Land Plans should be read in conjunction with the other plans and documents in the Development Consent Order application, in particular the Book of Reference. 2. The numbers relate to plot numbers. Please refer to the Book of Reference for more information about these plots, including the approximate area of each plot (in square metre). Plot numbers include a reference to the relevant sheet of the Land Plans. In this numbering convention a plot number comprises the sheet number followed by the actual plot number e.g. Plot 2/05 - where "2" is the sheet number (sheet 2) and "05" is the plot number (plot 5 on sheet 2). Project Title **CLEVE HILL** -Client:

Cleve Hill Solar Park Limited

Title:

Land Plan in accordance with Regulation 5(2)(i) of The Infrastructure Planning (Applications: Prescribed Forms and Procedure) Regulations 2009 Sheet 2a of 5

Date: 08/11/2018 Scale: 1:500 @ A1 Drawn: CGD Drwg Nº: CGD17\_225\_Land Plan