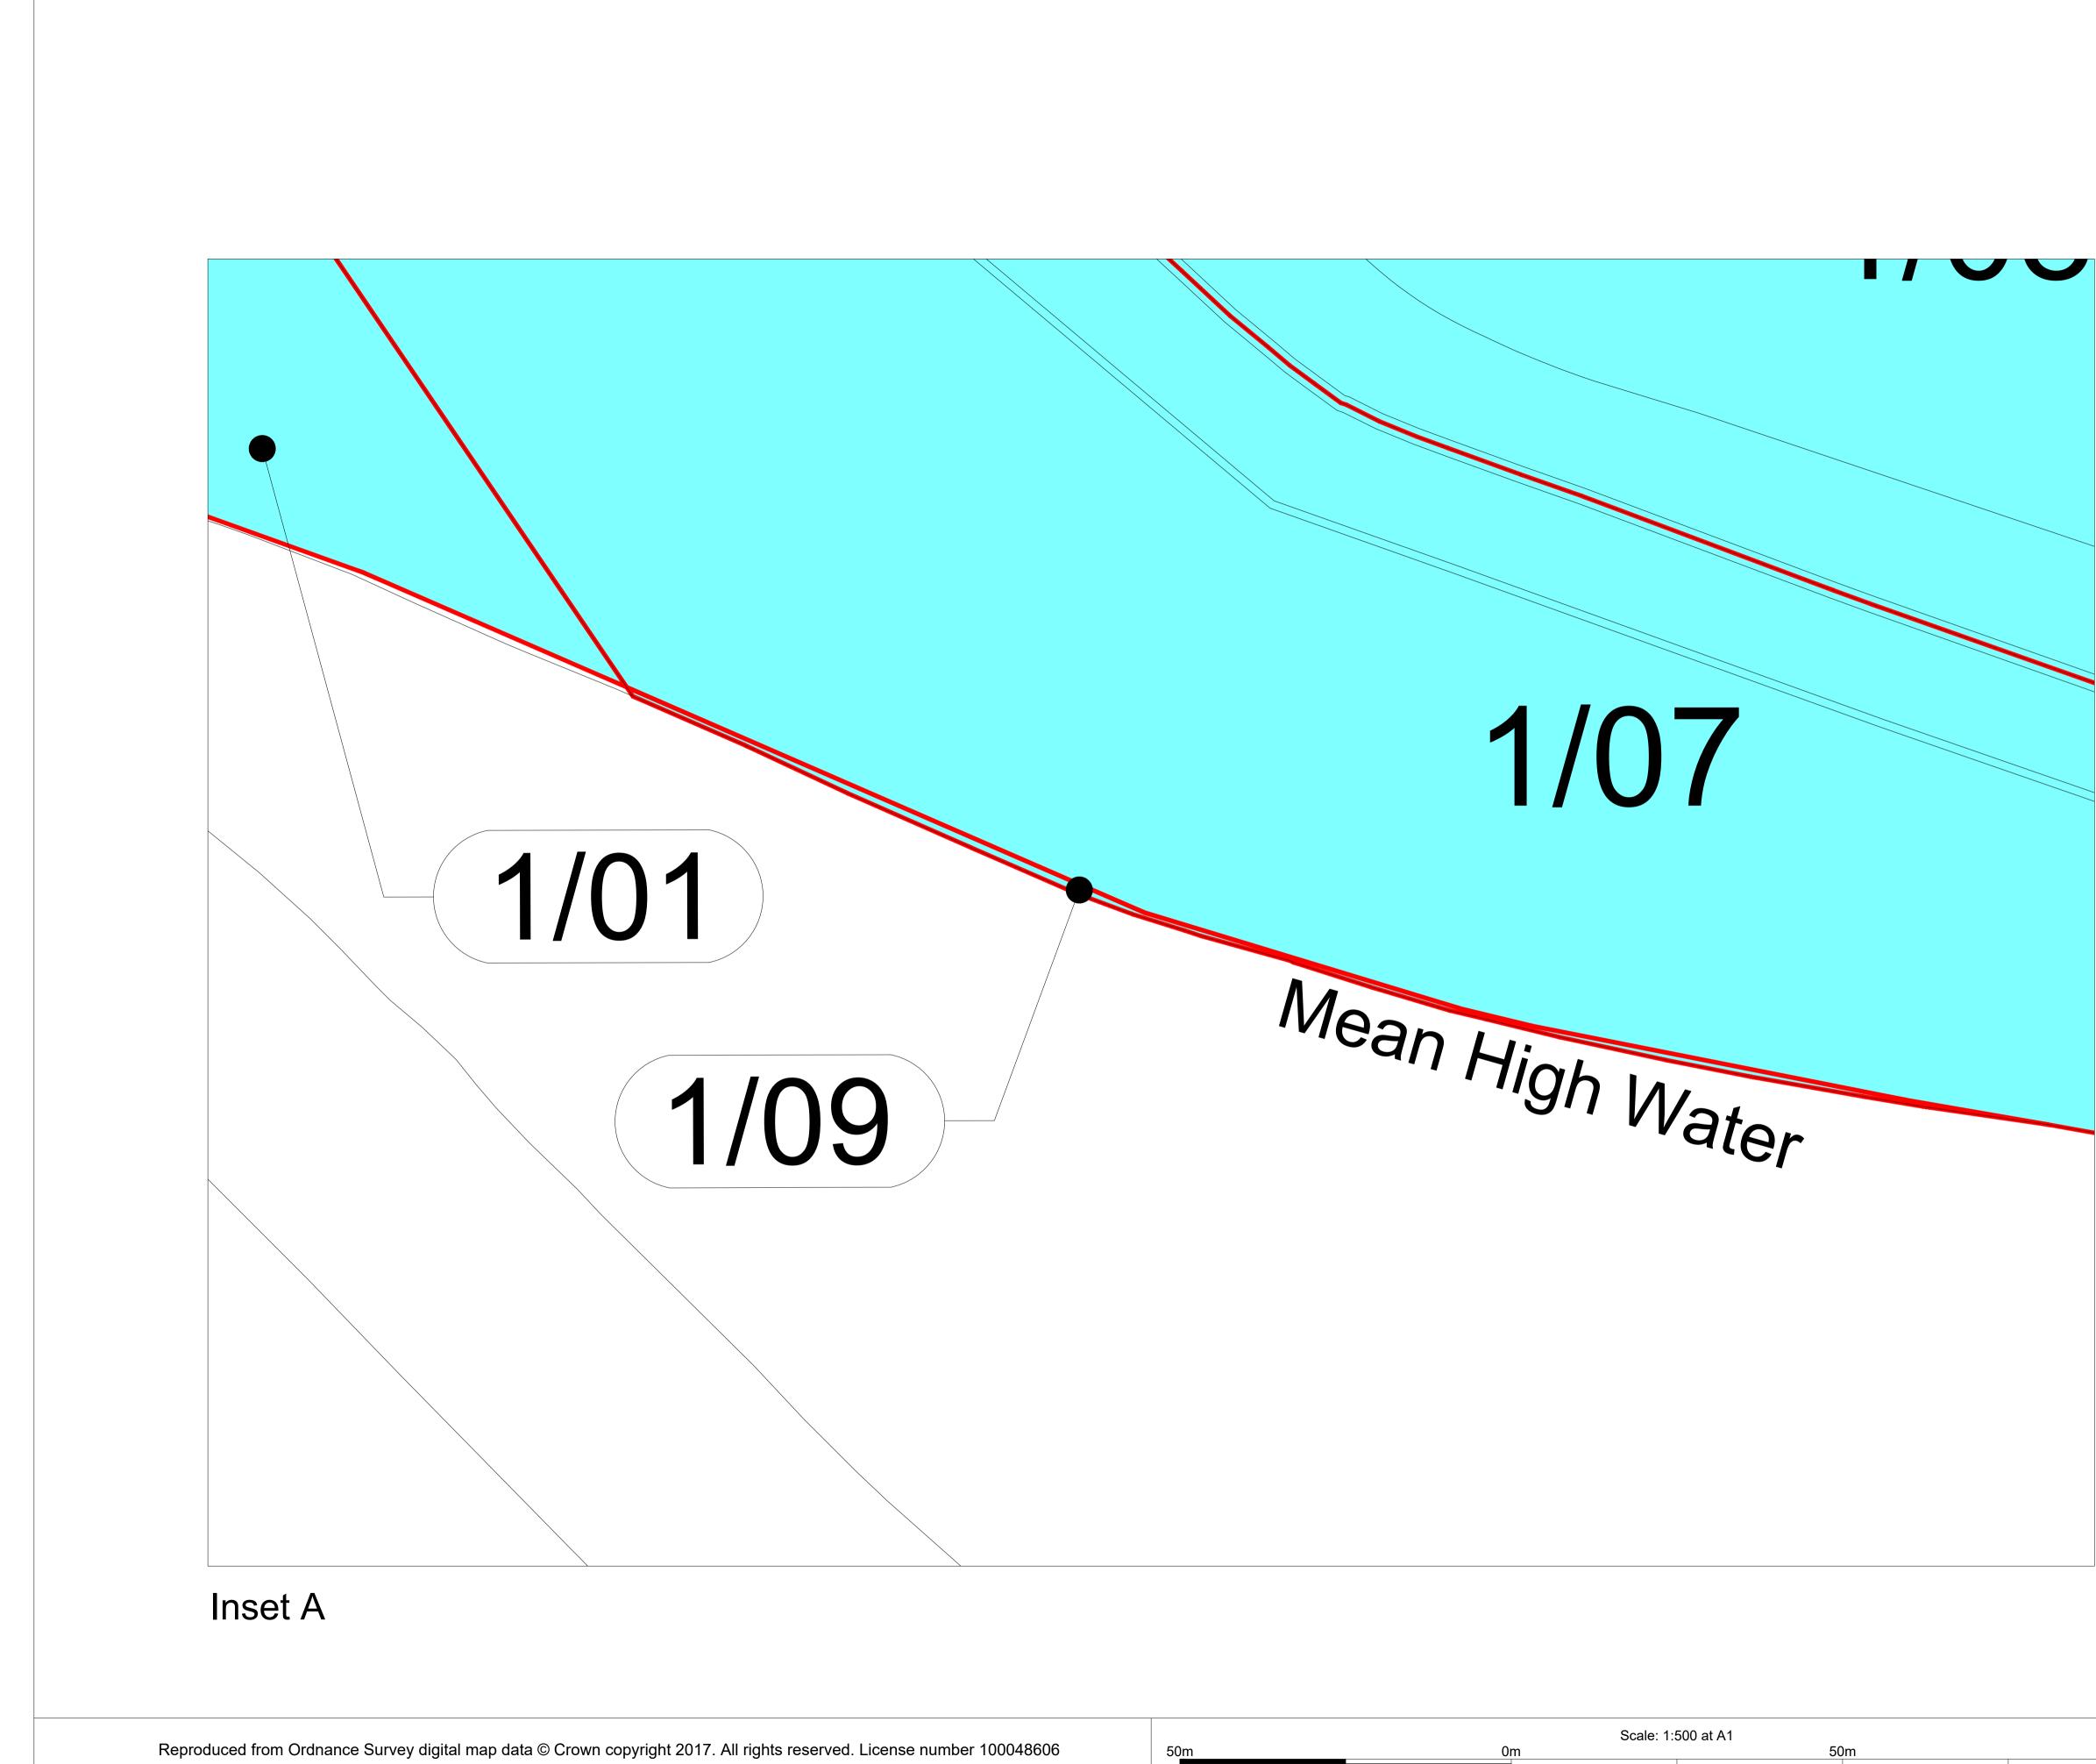

## LAND PLAN

November 2018 Revision A

Document Reference: 2.1 APFP Regulation: 5(2)(i)

www.clevehillsolar.com

| temporary use of lar<br>it is proposed to ext<br>servitudes and other<br>Rights (including res<br>acquired and tempo                                                           | ulsorily acquired and<br>and in relation to which<br>nguish easements,  |
|--------------------------------------------------------------------------------------------------------------------------------------------------------------------------------|-------------------------------------------------------------------------|
| NOTES :                                                                                                                                                                        | t numbers. Please refer to the                                          |
| 1. These Land Plans should                                                                                                                                                     | mation about these plots,                                               |
| other plans and documents in the                                                                                                                                               | f each plot (in square metre).                                          |
| application, in particular the Bool                                                                                                                                            | ference to the relevant sheet of                                        |
| 2. The numbers relate to plo                                                                                                                                                   | g convention a plot number                                              |
| Book of Reference for more infor                                                                                                                                               | owed by the actual plot number                                          |
| including the approximate area of                                                                                                                                              | heet number (sheet 2) and "05"                                          |
| Client:                                                                                                                                                                        | EVE HILL                                                                |
| Cleve Hill Solar Park Limite                                                                                                                                                   | SOLAR PARK                                                              |
| Title:<br>Land Plan in accordance w<br>The Infrastructure Planning<br>Forms and Procedure) Reg<br>Sheet 1a of 5<br>Date: 08/11/2018<br>Drawn: CGD<br>Drwg Nº: CGD17_225_Land I | (Applications: Prescribed<br>ulations 2009<br>Scale: 1:100 @ A1<br>Plan |